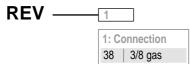

## Vacuum regulator, series REV 38

## **Characteristics:**

| Models | Adjustment range | Adjustment accuracy | Feed-through flow rate |
|--------|------------------|---------------------|------------------------|
|        | in mbar          | in mbar             | Nm³ / h                |
| REV 38 | -13.3 to -1000   | ±0.13               | 16.2                   |