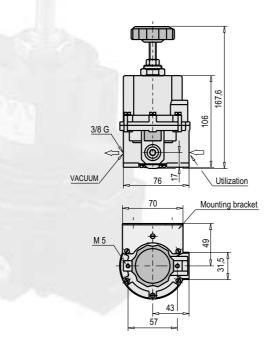

## Vacuum regulator, series REV 38

## **Characteristics:**

| Models | Adjustment range | Adjustment accuracy | Feed-through flow rate |
|--------|------------------|---------------------|------------------------|
|        | in mbar          | in mbar             | Nm³ / h                |
| REV 38 | -13.3 to -1000   | ±0.13               | 16.2                   |

## • Specifications:

| Diaphragm        | VITON                       |
|------------------|-----------------------------|
| Material         | Lacquered aluminium casting |
| Adjustment       | By threaded pin             |
| Mounting bracket | Supplied on standard basis  |