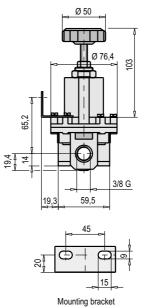

## Vacuum regulator, series REV 38

## **Characteristics:**

| Models | Adjustment range | Adjustment accuracy | Feed-through flow rate |
|--------|------------------|---------------------|------------------------|
|        | in mbar          | in mbar             | Nm³ / h                |
| REV 38 | -13.3 to -1000   | ±0.13               | 16.2                   |

## • Specifications:

| Diaphragm        | VITON                       |
|------------------|-----------------------------|
| Material         | Lacquered aluminium casting |
| Adjustment       | By threaded pin             |
| Mounting bracket | Supplied on standard basis  |