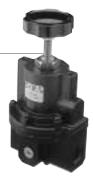

## Vacuum regulator, series REV 38

## Applications:

Connected up to a vacuum pump or a venturi, the REV series vacuum regulator ensures an accurate and stable vacuum in a system. Its handwheel allows extremely fine adjustment, 0.13 mbar.